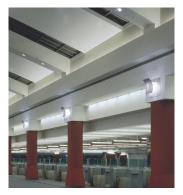

# An advanced wall coating engineered for exceptional performance in pedestrian traffic areas.

Incredible durability and low maintenance are the result of Sto Decocoat's unique composition; millions of tiny color coated beads encased in powerful acrylic binder. As a tough, seamless and vapor permeable finish, this coating won't tear or peel, is simple to clean and easy to patch. Decocoat is also water-based and VOC compliant with EPA and SCAQMD. Very simply, Decocoat will look beautiful far longer than ordinary wall coverings and coatings.

## **Design with Decocoat**

With its subtle texture and softly variegated color palettes Sto Decocoat can be used as an interior or exterior coating over prepared concrete, masonry, plaster, drywall surfaces, or as a finish in Sto Wall Claddings providing distinctive design possibilities for vertical surfaces. Custom color combinations of Sto Decocoat are available. Designers can integrate the product into its surroundings by having Sto match Decocoat to an existing finish, a coating, a stone sample, or other material submitted to Sto Corp.

Decocoat is ideal for airports, healthcare facilities, schools, restaurants, hotels, or corporate, commercial and public settings...wherever beautiful walls need a superior protection.