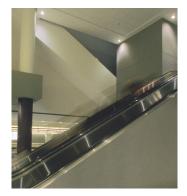

# An advanced wall coating engineered for exceptional performance in pedestrian traffic areas.

Incredible durability and low maintenance are the result of Sto Decocoat's unique composition; millions of tiny color coated beads encased in powerful acrylic binder. As a tough, seamless and vapor permeable finish, this coating won't tear or peel, is simple to clean and easy to patch. Decocoat is also water-based and VOC compliant with EPA and SCAQMD. Very simply, Decocoat will look beautiful far longer than ordinary wall coverings and coatings.

## **Design with Decocoat**

With its subtle texture and softly variegated color palettes Sto Decocoat can be used as an interior or exterior coating over prepared concrete, masonry, plaster, drywall surfaces, or as a finish in Sto Wall Claddings providing distinctive design possibilities for vertical surfaces. Custom color combinations of Sto Decocoat are available. Designers can integrate the product into its surroundings by having Sto match Decocoat to an existing finish, a coating, a stone sample, or other material submitted to Sto Corp.

Decocoat is ideal for airports, healthcare facilities, schools, restaurants, hotels, or corporate, commercial and public settings...wherever beautiful walls need a superior protection.