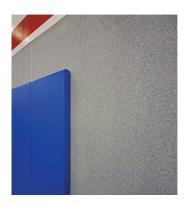

# An advanced wall coating engineered for exceptional performance in pedestrian traffic areas.

Incredible durability and low maintenance are the result of Sto Decocoat's unique composition; millions of tiny color coated beads encased in powerful acrylic binder. As a tough, seamless and vapor permeable finish, this coating won't tear or peel, is simple to clean and easy to patch. Decocoat is also water-based and VOC compliant with EPA and SCAQMD. Very simply, Decocoat will look beautiful far longer than ordinary wall coverings and coatings.

## **Design with Decocoat**

With its subtle texture and softly variegated color palettes Sto Decocoat can be used as an interior or exterior coating over prepared concrete, masonry, plaster, drywall surfaces, or as a finish in Sto Wall Claddings providing distinctive design possibilities for vertical surfaces. Custom color combinations of Sto Decocoat are available. Designers can integrate the product into its surroundings by having Sto match Decocoat to an existing finish, a coating, a stone sample, or other material submitted to Sto Corp.

Decocoat is ideal for airports, healthcare facilities, schools, restaurants, hotels, or corporate, commercial and public settings...wherever beautiful walls need a superior protection.