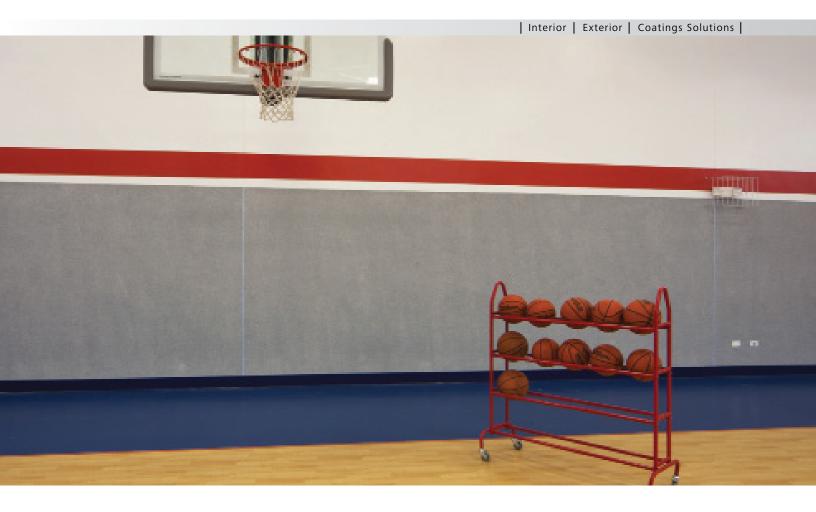

# An advanced wall coating engineered for exceptional performance in pedestrian traffic areas.

Incredible durability and low maintenance are the result of Sto Decocoat's unique composition; millions of tiny color coated beads encased in powerful acrylic binder. As a tough, seamless and vapor permeable finish, this coating won't tear or peel, is simple to clean and easy to patch. Decocoat is also water-based and VOC compliant with EPA and SCAQMD. Very simply, Decocoat will look beautiful far longer than ordinary wall coverings and coatings.

Decocoat is ideal for airports, healthcare facilities, schools, restaurants, hotels, or corporate, commercial and public settings...wherever beautiful walls need a superior protection.