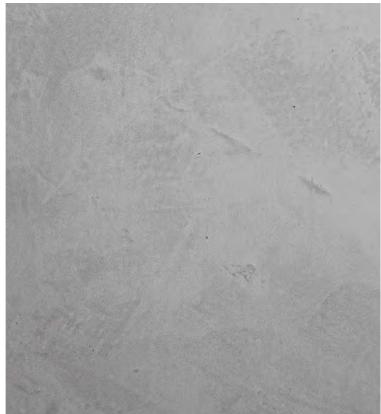

#### Concrete 10-30

A variety of concrete surface textures can be achieved with StoSignature Concrete. Smooth, textured and even formed concrete surface impressions are just some of the customizable finish surfaces made possible with StoSignature.

Concrete 10

Concrete 20

Concrete 30

Brick 10

Brick 20

Brick 30

Stone 10

Stone 20