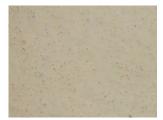

Fine 10

#### Fine 10-30

Achieve a variety of smooth surface aesthetics with StoSignature Fine. Textures range from completely smooth, to lightly grooved or softly textured.