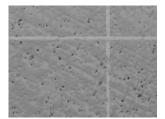

#### Concrete 10-30

A variety of concrete surface textures can be achieved with StoSignature Concrete. Smooth, textured and even formed concrete surface impressions are just some of the customizable finish surfaces made possible with StoSignature.

Concrete 10

Concrete 20

Concrete 30

Brick 10

Brick 20

Brick 30

Stone 10

Stone 20