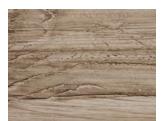

Brick and Rough 10

#### Wood 10-20

Wood grained surface textures provide a natural looking aesthetic to a building facade. A variety of wood grained textures and colors can be created with StoSignature Wood including smooth, rough and knotted grains.