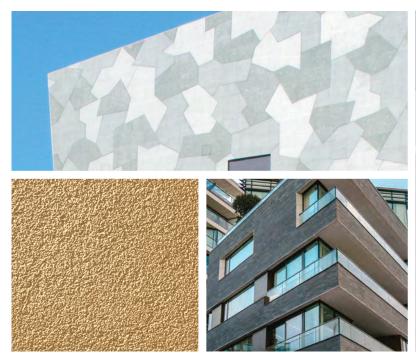

#### Concrete 10-30

A variety of concrete surface textures can be achieved with StoSignature Concrete. Smooth, textured and even formed concrete surface impressions are just some of the customizable finish surfaces made possible with StoSignature.

#### **Brick 10-30**

Achieve the timeless aesthetic of brick in a wide variety of customizable colors, sizes and textures. StoSignature Brick makes it easy to create your own custom brick finish surface.

#### Stone 10-20

Stone provides an elegant aesthetic to a building either as an accent or as a primary facade component. StoSignature Stone allows you to create a variety of stone surface textures, ranging from a smooth limestone to a colorful granite.