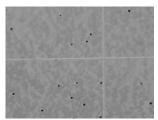

#### Concrete 10-30

A variety of concrete surface textures can be achieved with StoSignature Concrete. Smooth, textured and even formed concrete surface impressions are just some of the customizable finish surfaces made possible with StoSignature.

Concrete 10

Concrete 20

Concrete 30

Brick 10

Brick 20

Brick 30

Stone 10

Stone 20