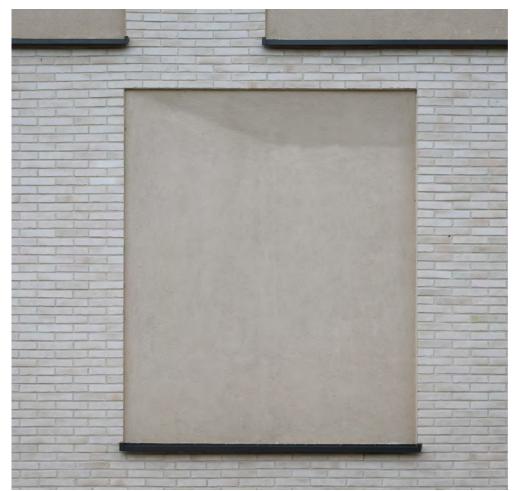

#### Fine 10-30

Achieve a variety of smooth surface aesthetics with StoSignature Fine. Textures range from completely smooth, to lightly grooved or softly textured.

Fine 10