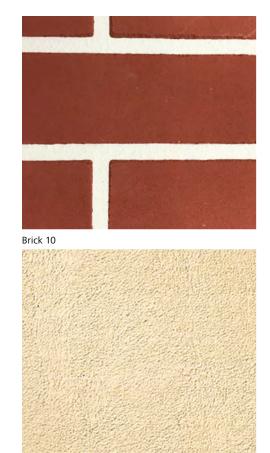

#### **Facades**

StoSignature® combines Sto high quality finishes with specific application techniques that utilize color, texture, profiles and effects to create beautiful, one of a kind aesthetics for building exteriors.

# If you can imagine it, you can create it.

In modern building design, beauty is in the details. Sto, the technical and creative experts in exterior wall solutions, makes it easier than ever to create a signature look the world has never seen before. Introducing StoSignature. A virtually endless blend of color, texture, profiles, and effects utilizing Sto products that create customizable finished surfaces that can be applied to any Sto wall system. With your imagination and StoSignature, extraordinary awaits.

## Outer beauty. Inner functionality.

StoSignature combines Sto's high-quality, proven finishes with application techniques to create beautiful, one-of-a-kind exterior aesthetics. But peek beneath the surface and you will discover the beauty of some of the most tested and trusted engineered wall assemblies. Let individuality and design take center stage and free yourself to customize while maintaining continuity, connectivity and single source responsibility with Sto.