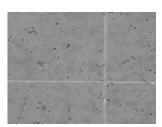

#### Concrete 10-30

A variety of concrete surface textures can be achieved with StoSignature Concrete. Smooth, textured and even formed concrete surface impressions are just some of the customizable finish surfaces made possible with StoSignature.

Concrete 10

Concrete 20

Concrete 30

Brick 10

Brick 20

Brick 30

Stone 10

Stone 20