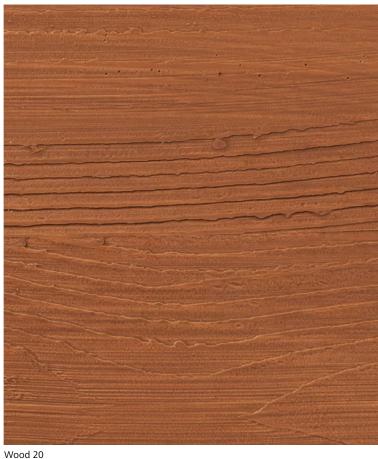

#### Wood 10-20

Wood grained surface textures provide a natural looking aesthetic to a building facade. A variety of wood grained textures and colors can be created with StoSignature Wood including smooth, rough and knotted grains.

Wood 10

Wood 20