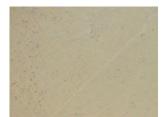

Fine 10

#### Fine 10-30

Achieve a variety of smooth surface aesthetics with StoSignature Fine. Textures range from completely smooth, to lightly grooved or softly textured.