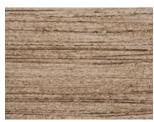

Brick and Rough 10

#### Wood 10-20

Wood grained surface textures provide a natural looking aesthetic to a building facade. A variety of wood grained textures and colors can be created with StoSignature Wood including smooth, rough and knotted grains.