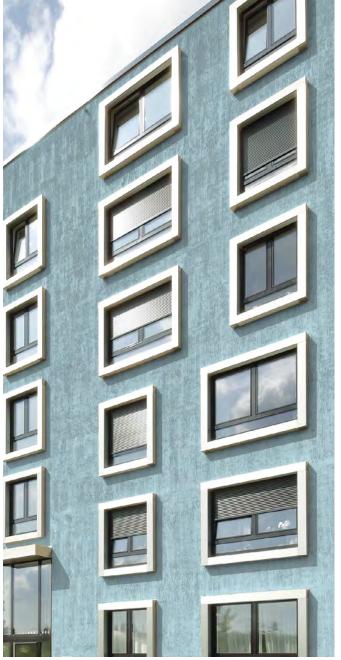

#### Stone 10-20

Stone provides an elegant aesthetic to a building either as an accent or as a primary facade component. StoSignature Stone allows you to create a variety of stone surface textures, ranging from a smooth limestone to a colorful granite.

#### Wood 10-20

Wood grained surface textures provide a natural looking aesthetic to a building facade. A variety of wood grained textures and colors can be created with StoSignature Wood including smooth, rough and knotted grains.