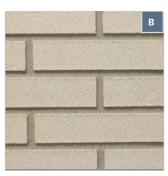

# **StoCast Brick Color Collection**

**Resin Cast Brick** 



Creativity Begins. Sto Finishes.®

#### **Brushed/Sand Faced Bricks**



Albi \$9.4936 **1**3



Bordeaux S9.5317 ■ 10



Brighton S9.4748



**1**2

■ 85





Leiria S9.7227



Mayfield S9.5895



Milwaukee S9.5974



Princeton S9.8419



Richmond S9.6526



Salem S9.6597



Savannah S9.7341



St. Louis S9.5287



**1**1



Toulouse S9.6689



Wexford S9.4865

**1**0



Arlington S9.3900



Bainbridge S9.5083

**1**1

**1**3



Cambridge S9.3488



**■** 65

**1**4

Davenport S9.3812



Kensington S9.5627



■ 35

**1**1



**1**3

Newberry S9.4988

Westend S9.6527



Winston S9.5575

## **Light Texture**



Harrison S9.6897



Lexington S9.6683

#### Rolled

■ 44



Madison S9.4435



Brandenburg S9.7094



Portmarnock \$9.6761

#### **Tumbled**



Hamilton S9.6855

#### **Vertical/Blade Cut**



Lubeck \$9.6118



Sunderland S9.4475

- **Brushed/Sand Faced Bricks**
- **Heavy Texture**
- **Light Texture**
- Rolled
- Tumbled
- Vertical/Blade Cut

### Flexible, lightweight, sustai