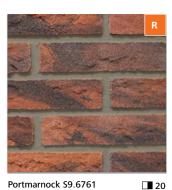

# **StoCast Brick Color Collection**

**Resin Cast Brick** 



Creativity Begins. Sto Finishes.®

#### **Brushed/Sand Faced Bricks**



Albi \$9.4936 **1**3



Bordeaux S9.5317 ■ 10



Brighton S9.4748



**1**2

■ 85





Leiria S9.7227



Mayfield S9.5895



Milwaukee S9.5974



Princeton S9.8419



Richmond S9.6526



Salem S9.6597



Savannah S9.7341



St. Louis S9.5287



**1**1



Toulouse S9.6689



Wexford S9.4865

**1**0



Arlington S9.3900



Bainbridge S9.5083

**1**1

**1**3



Cambridge S9.3488



**■** 65

**1**4

Davenport S9.3812



Kensington S9.5627



■ 35

**1**1



**1**3

Newberry S9.4988

Westend S9.6527



Winston S9.5575

## **Light Texture**



Harrison S9.6897



Lexington S9.6683

#### Rolled

■ 44



Madison S9.4435



Brandenburg S9.7094



Portmarnock \$9.6761

#### **Tumbled**



Hamilton S9.6855

#### **Vertical/Blade Cut**



Lubeck \$9.6118



Sunderland S9.4475

- **Brushed/Sand Faced Bricks**
- **Heavy Texture**
- **Light Texture**
- Rolled
- Tumbled
- Vertical/Blade Cut

### Flexible, lightweight, sustainable and durable

StoCast Brick is a highly customizable and versatile facade aesthetic that can be used in a variety of Sto wall systems, ceilings, and sofits in both new and existing construction.

StoCast Brick uses the same technology as Sto's traditional acrylic finishes and therefore allows for nearly endless possibilities for customized designs. By using StoCast Brick together with StoTherm® ci, it is possible to combine continuous thermal insulation with the appearance of a traditional brick facade and add d