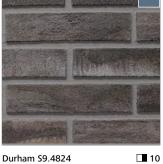

#### **Brushed/Sand Faced Bricks**

Albi \$9.4936 **1**3

Bordeaux S9.5317 ■ 10

Brighton S9.4748

**1**2

■ 85

Leiria S9.7227

Mayfield S9.5895