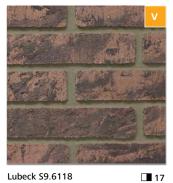

#### **Vertical/Blade Cut**

Lubeck \$9.6118

Sunderland S9.4475

- **Brushed/Sand Faced Bricks**
- **Heavy Texture**
- **Light Texture**
- Rolled
- Tumbled
- Vertical/Blade Cut