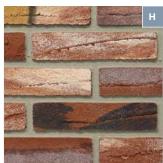

#### **Brushed/Sand Faced Bricks**

Albi \$9.4936 **1**3

Bordeaux S9.5317 ■ 10

Brighton S9.4748

**1**2

■ 85

Leiria S9.7227

Mayfield S9.5895

Milwaukee S9.5974

Princeton S9.8419

Richmond S9.6526

Salem S9.6597

Savannah S9.7341

St. Louis S9.5287

**1**1

Toulouse S9.6689

Wexford S9.4865

**1**0

Arlington S9.3900

Bainbridge S9.5083

**1**1

**1**3

Cambridge S9.3488

**■** 65

**1**4

Davenport S9.3812

Kensington S9.5627

■ 35

**1**1

**1**3

Newberry S9.4988

Westend S9.6527

Winston S9.5575

#### Limitations

This chart offers a representation of StoCast Brick color. Actual color of manufactured product may vary slightly from the chart. Furthermore, samples may vary slightly in color and texture from production materials made for a particular job. It is always recommended to install a large sample wall area to assure desired results.