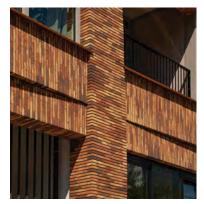

### Flexible, lightweight, sustainable and durable

StoCast Brick is a highly customizable and versatile facade aesthetic that can be used in a variety of Sto wall systems, ceilings, and sofits in both new and existing construction.

### Wide range of looks and design options

With 30 standard bricks and our custom matching abilities, our large selection of StoCast Brick works with any building style. Whether the design calls for a modern, traditional or rustic design, StoCast Brick is both classic and contemporary.

StoCast Brick joins a wide range of aesthetic options provided by Sto. Designers ask for design freedom but with the assurance that the entire building envelope will perform. With this new outstanding offer, architects can now add brick to the vast aesthetics options Sto offers, while enjoying the continuity and compatibility of the wall cladding throughout the entire building, no matter the aesthetic chosen.