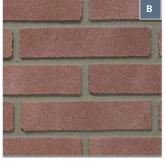

#### **Brushed/Sand Faced Bricks**

Albi \$9.4936 **1**3

Bordeaux S9.5317 ■ 10

Brighton S9.4748

**1**2

■ 85

Leiria S9.7227

Mayfield S9.5895

Milwaukee S9.5974

Princeton S9.8419

Richmond S9.6526

Salem S9.6597

Savannah S9.7341

St. Louis S9.5287

**1**1

Toulouse S9.6689

Wexford S9.4865

**1**0

Arlington S9.3900

Bainbridge S9.5083

**1**1

**1**3

Cambridge S9.3488

**■** 65

**1**4

Davenport S9.3812

Kensington S9.5627

■ 35

**1**1

**1**3

Newberry S9.4988

Westend S9.6527

Winston S9.5575

#### Limitations

This chart offers a representation of StoCast Brick color. Actual color of manufactured product may vary slightly from the chart. Furthermore, samples may vary slightly in color and texture from production materials made for a particular job. It is always recommended to install a large sample wall area to assure desired results.