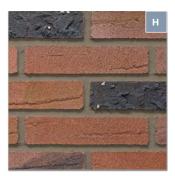

#### **Brushed/Sand Faced Bricks**

Albi \$9.4936 **1**3

Bordeaux S9.5317 ■ 10

Brighton S9.4748

**1**2

■ 85

Leiria S9.7227

Mayfield S9.5895

Milwaukee S9.5974

Princeton S9.8419

Richmond S9.6526

Salem S9.6597

Savannah S9.7341

St. Louis S9.5287

**1**1

Toulouse S9.6689

Wexford S9.4865

**1**0

Arlington S9.3900

Bainbridge S9.5083

**1**1

**1**3

Cambridge S9.3488

**■** 65

**1**4

Davenport S9.3812

Kensington S9.5627

■ 35

**1**1

**1**3

Newberry S9.4988

Westend S9.6527

Winston S9.5575

#### Limitations

This chart offers a representation of StoCast Brick color. Actual color of manufactured product may vary slightly from the chart. Furthermore, samples may vary slightly in color and texture from production materials made for a particular job. It is always recommended to install a large sample wall area to assure desired results.