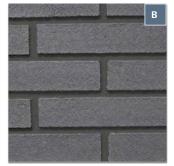

## **Light Texture**

Harrison S9.6897

Lexington S9.6683

#### Rolled

■ 44

Madison S9.4435

Brandenburg S9.7094

Portmarnock \$9.6761

#### **Tumbled**

Hamilton S9.6855

#### **Vertical/Blade Cut**

Lubeck \$9.6118

Sunderland S9.4475

- **Brushed/Sand Faced Bricks**
- **Heavy Texture**
- **Light Texture**
- Rolled
- Tumbled
- Vertical/Blade Cut

#### Limitations

This chart offers a representation of StoCast Brick color. Actual color of manufactured product may vary slightly from the chart. Furthermore, samples may vary slightly in color and texture from production materials made for a particular job. It is always recommended to install a large sample wall area to assure desired results.