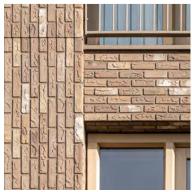

### Flexible, lightweight, sustainable and durable

StoCast Brick is a highly customizable and versatile facade aesthetic that can be used in a variety of Sto wall systems, ceilings, and sofits in both new and existing construction.

### Wide range of looks and design options

With 30 standard bricks and our custom matching abilities, our large selection of StoCast Brick works with any building style. Whether the design calls for a modern, traditional or rustic design, StoCast Brick is both classic and contemporary.