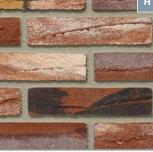

#### **Brushed/Sand Faced Bricks**

Albi \$9.4936 **1**3

Bordeaux S9.5317 ■ 10

Brighton S9.4748

**1**2

■ 85

Leiria S9.7227

Mayfield S9.5895

Milwaukee S9.5974

Princeton S9.8419

Richmond S9.6526

Salem S9.6597

Savannah S9.7341

St. Louis S9.5287

**1**1

Toulouse S9.6689

Wexford S9.4865

**1**0

Arlington S9.3900

Bainbridge S9.5083

**1**1

**1**3

Cambridge S9.3488

**■** 65

**1**4

Davenport S9.3812

Kensington S9.5627

■ 35

**1**1

**1**3

Newberry S9.4988

Westend S9.6527

Winston S9.5575

#### Limitations

This chart offers a representation of StoCast Brick color. Actual color of manufactured product may vary slightly from the chart. Furthermore, samples may vary slightly in color and texture from production materials made for a particular job. It is always recommended to install a large sample wall area to assure desired results.