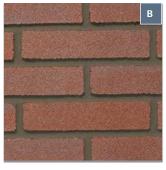

#### **Brushed/Sand Faced Bricks**

Albi \$9.4936 **1**3

Bordeaux S9.5317 ■ 10

Brighton S9.4748

**1**2

■ 85

Leiria S9.7227

Mayfield S9.5895

Milwaukee S9.5974

Princeton S9.8419

Richmond S9.6526

Salem S9.6597

Savannah S9.7341

St. Louis S9.5287

**1**1

Toulouse S9.6689

Wexford S9.4865

**1**0

Arlington S9.3900

Bainbridge S9.5083

**1**1

**1**3

Cambridge S9.3488

**■** 65

**1**4

Davenport S9.3812

Kensington S9.5627

■ 35

**1**1

**1**3

Newberry S9.4988

Westend S9.6527

Winston S9.5575

#### Limitations

This chart offers a representation of StoCast Brick color. Actual color of manufactured product may vary slightly from the chart. Furthermore, samples may vary slightly in color and texture from production materials made for a particular job. It is always recommended to install a large sample wall area to assure desired results.