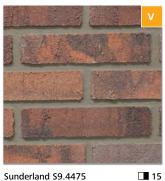

#### **Vertical/Blade Cut**

Lubeck \$9.6118

Sunderland S9.4475

- **Brushed/Sand Faced Bricks**
- **Heavy Texture**
- **Light Texture**
- Rolled
- Tumbled
- Vertical/Blade Cut