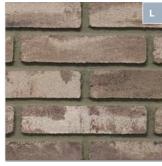

## **Light Texture**

Harrison S9.6897

Lexington S9.6683

#### Rolled

■ 44

Madison S9.4435

Brandenburg S9.7094

Portmarnock \$9.6761

#### **Tumbled**

Hamilton S9.6855

#### **Vertical/Blade Cut**

Lubeck \$9.6118

Sunderland S9.4475

- **Brushed/Sand Faced Bricks**
- **Heavy Texture**
- **Light Texture**
- Rolled
- Tumbled
- Vertical/Blade Cut

#### Limitations

This chart offers a representation of StoCast Brick color. Actual color of manufactured product may vary slightly from the chart. Furthermore, samples may vary slightly in color and texture from production materials made for a particular job. It is always recommended to install a large sample wall area to assure desired results.