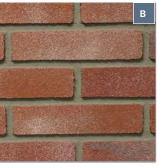

#### **Brushed/Sand Faced Bricks**

Albi \$9.4936 **1**3

Bordeaux S9.5317 ■ 10

Brighton S9.4748

**1**2

■ 85

Leiria S9.7227

Mayfield S9.5895

Milwaukee S9.5974

Princeton S9.8419

Richmond S9.6526

Salem S9.6597

Savannah S9.7341

St. Louis S9.5287

**1**1

Toulouse S9.6689

Wexford S9.4865

**1**0

Arlington S9.3900

Bainbridge S9.5083

**1**1

**1**3

Cambridge S9.3488

**■** 65

**1**4

Davenport S9.3812

Kensington S9.5627

■ 35

**1**1

**1**3

Newberry S9.4988

Westend S9.6527