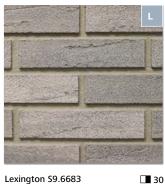

# **StoCast Brick Color Collection**

**Resin Cast Brick** 



Creativity Begins. Sto Finishes.®

#### **Brushed/Sand Faced Bricks**



Albi \$9.4936 **1**3



Bordeaux S9.5317 ■ 10



Brighton S9.4748



**1**2

■ 85





Leiria S9.7227



Mayfield S9.5895



Milwaukee S9.5974



Princeton S9.8419



Richmond S9.6526



Salem S9.6597



Savannah S9.7341



St. Louis S9.5287



**1**1



Toulouse S9.6689



Wexford S9.4865

**1**0



Arlington S9.3900



Bainbridge S9.5083

**1**1

**1**3



Cambridge S9.3488



**■** 65

**1**4

Davenport S9.3812



Kensington S9.5627



■ 35

**1**1



**1**3

Newberry S9.4988

Westend S9.6527



Winston S9.5575

## **Light Texture**



Harrison S9.6897



Lexington S9.6683

#### Rolled

■ 44



Madison S9.4435



Brandenburg S9.7094



Portmarnock \$9.6761

#### **Tumbled**



Hamilton S9.6855

#### **Vertical/Blade Cut**



Lubeck \$9.6118



Sunderland S9.4475

- **Brushed/Sand Faced Bricks**
- **Heavy Texture**
- **Light Texture**
- Rolled
- Tumbled
- Vertical/Blade Cut

### Flexible, lightweight, sustainable and durable

StoCast Brick is a highly customizable and versatile facade aesthetic that can be used in a variety of Sto wall systems, ceilings, and sofits in both new and existing construction.

StoCast Brick uses the same technology as Sto's traditional acrylic finishes and therefore allows for nearly endless possibilities for customized designs. By using StoCast Brick together with StoTherm® ci, it is possible to combine continu