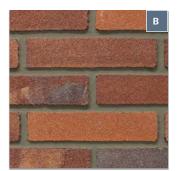

#### **Brushed/Sand Faced Bricks**

Albi \$9.4936 **1**3

Bordeaux S9.5317 ■ 10

Brighton S9.4748

**1**2

■ 85

Leiria S9.7227

Mayfield S9.5895

Milwaukee S9.5974

Princeton S9.8419

Richmond S9.6526

Salem S9.6597

Savannah S9.7341

St. Louis S9.5287

**1**1

Toulouse S9.6689

Wexford S9.4865

**1**0

Arlington S9.3900

Bainbridge S9.5083

**1**1

**1**3

Cambridge S9.3488

**■** 65

**1**4

Davenport S9.3812

Kensington S9.5627

■ 35

**1**1

**1**3

Newberry S9.4988

Westend S9.6527