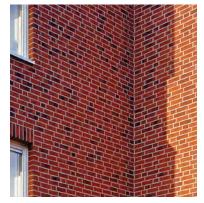

### Flexible, lightweight, sustainable and durable

StoCast Brick is a highly customizable and versatile facade aesthetic that can be used in a variety of Sto wall systems, ceilings, and sofits in both new and existing construction.

StoCast Brick uses the same technology as Sto's traditional acrylic finishes and therefore allows for nearly endless possibilities for customized designs. By using StoCast Brick together with StoTherm® ci, it is possible to combine continuous thermal insulation with the appearance of a traditional brick facade and add design accents to any building

### Wide range of looks and design options

With 30 standard bricks and our custom matching abilities, our large selection of StoCast Brick works with any building style. Whether the design calls for a modern, traditional or rustic design, StoCast Brick is both classic and contemporary.