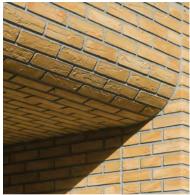

### Flexible, lightweight, sustainable and durable

StoCast Brick is a highly customizable and versatile facade aesthetic that can be used in a variety of Sto wall systems, ceilings, and sofits in both new and existing construction.

### Wide range of looks and design options

With 30 standard bricks and our custom matching abilities, our large selection of StoCast Brick works with any building style. Whether the design calls for a modern, traditional or rustic design, StoCast Brick is both classic and contemporary.