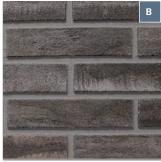

## **Light Texture**

Harrison S9.6897

Lexington S9.6683

#### Rolled

■ 44

Madison S9.4435

Brandenburg S9.7094

Portmarnock \$9.6761

#### **Tumbled**

Hamilton S9.6855

#### **Vertical/Blade Cut**

Lubeck \$9.6118

Sunderland S9.4475

- **Brushed/Sand Faced Bricks**
- **Heavy Texture**
- **Light Texture**
- Rolled
- Tumbled
- Vertical/Blade Cut

#### Limitations

This chart offers a representation of StoCast Brick color. Actual color of manufactured product may vary slightly from the chart. Furthermore, samples may vary slightly in color and texture from production materials made for a particular job. It is always recommended to install a large sample wall area to assure desired results.