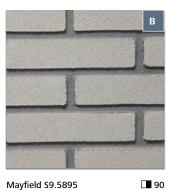

#### **Brushed/Sand Faced Bricks**

Albi \$9.4936 **1**3

Bordeaux S9.5317 ■ 10

Brighton S9.4748

**1**2

■ 85

Leiria S9.7227

Mayfield S9.5895