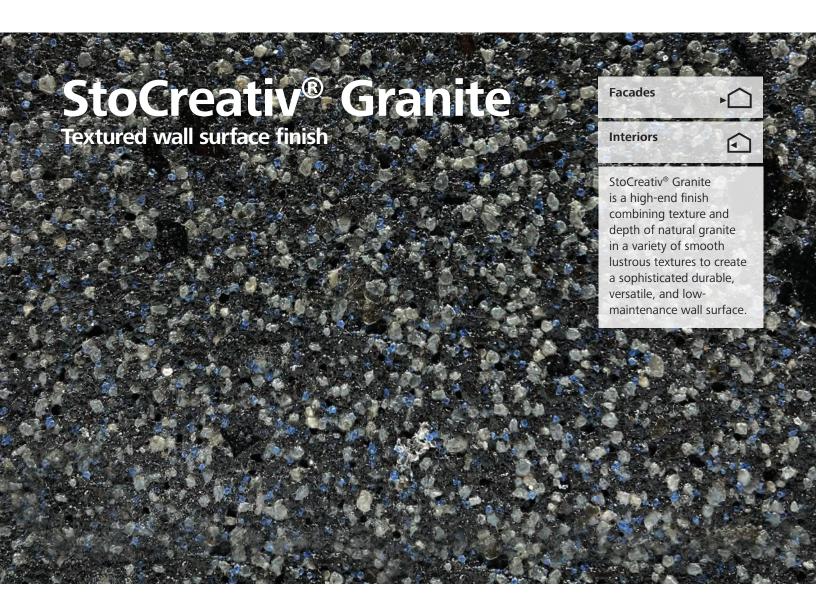

Building with conscience.

StoCreativ Granite is an acrylic-based interior and exterior wall finish, formulated for durability and low maintenance for new construction or renovation. It is trowelapplied and designed to provide the look of cut or polished granite but in a versatile lightweight finish coating.

## **Rock Solid Creativity**

StoCreativ Granite provides aesthetic options that traditional finishes just can't match. Plus, it's easier to install, which translates into reduced structural requirements, fewer specialty trades, and greater cost savings. StoCreativ Granite gives designers a broader and more dynamic palette to work with. The variety of finishes, the 10 available colors, and the versatility of the product together with the cost savings and incredible performance unlock untold creative potential. The extremely durable finish can be applied onto very intricate architectural shapes and in Specialty Systems, Sto Panel Technology®, StoPowerwall®, StoQuik Silver®, StoTherm® ci and StoVentec® Render.