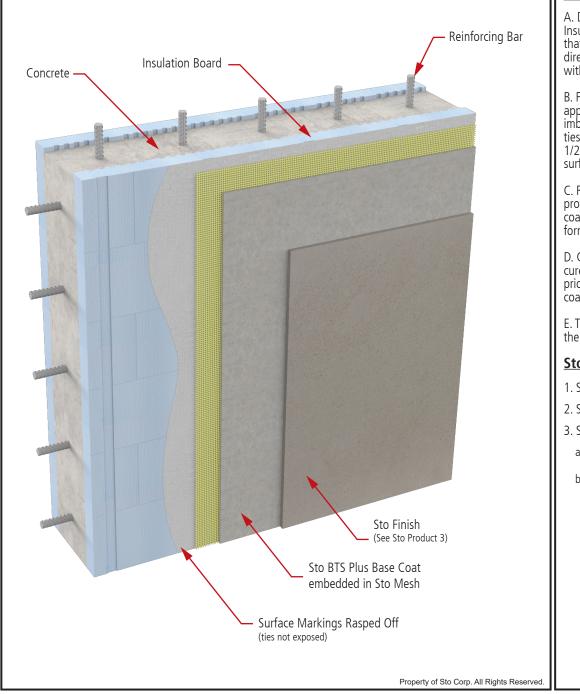

## Notes:

A. Detail illustrates a generic Insulated Concrete Forms (ICF) that is suitable for Sto Coatings directly applied to the form without additional insulation

B. Forms suitable for direct application coatings have imbedded, non-metallic form ties positioned a minimum 1/2" (13 mm) from the outer surface.

C. Rasping the foam surface to provide a level surface for coatings shall not expose the form ties.

D. Concrete shall be allowed to cure for a minimum of 28 days prior to application of Sto coating materials.

E. There are no substitutions for the Sto products listed below.

## Sto Products:

- 1. Sto Mesh
- 2. Sto BTS Plus Base Coat
- 3. Sto Finish Components:
- a. Stolit<sup>®</sup> & Stolit<sup>®</sup>Dark Colors:
  1.0, 1.5, R1.5 and Freeform
  b. Stolit<sup>®</sup>Lotusan & Stolit<sup>®</sup> Lotusan Dark Colors:
  1.0, 1.5, R1.5 and Freeform