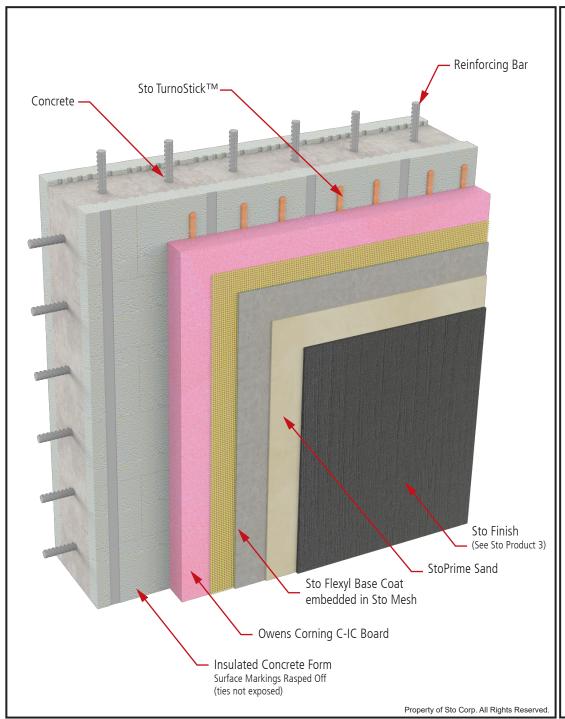

## **Notes:**

- A. Detail illustrates a generic Insulated Concrete Forms (ICF) that is suitable for Sto Coatings directly applied to the form without additional insulation
- B. Forms suitable for direct application coatings have imbedded, non-metallic form ties positioned a minimum 1/2" (13 mm) from the outer surface.
- C. Rasping the foam surface to provide a level surface for coatings shall not expose the form ties.
- D. Concrete shall be allowed to cure for a minimum of 28 days prior to application of Sto coating materials.
- E. There are no substitutions for the Sto products listed below.

## **Sto Products:**

- 1. Sto TurboStick Adhesive
- 2. Owens Corning C-IC Board
- 3. Sto Mesh
- 4. Sto Flexyl Base Coat
- 5. StoPrime Sand Primer
- 6. Sto Finish Components:
  - a. Stolit® & Stolit®Dark Colors: 1.0, 1.5, R1.5 and Freeform
  - b. Stolit®Lotusan & Stolit® Lotusan Dark Colors: 1.0, 1.5, R1.5 and Freeform