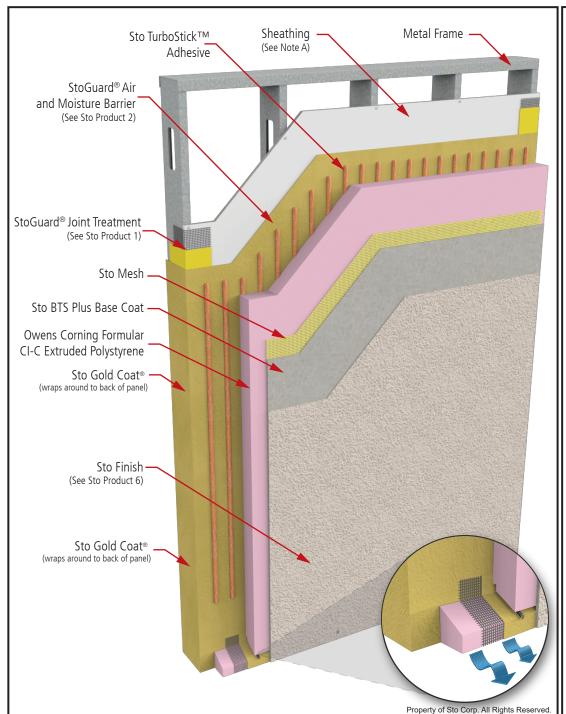

## StoPanel® XPS ci System Components

Detail No.: EPD 51s.02 CAE

Date: July 2020

## Notes:

A. Glass mat gypsum sheathing in compliance with ASTM C1177, exterior grade and Exposure 1 wood based sheathing, or cementitious sheathing in compliance with ASTM C1325.

- B. Components not identified as Sto are furnished by other manufacturers and are not necessarily installed by trades who install the Sto products. Refer to project specific contract documents.
- C. There are no substitutions for the Sto products listed below.

## **Sto Products:**

- 1. Sto Joint Treatment:
  - a. Sto Gold Coat and StoGuard® Fabric
  - b. Sto RapidGuard®
- 2. StoGuard®Air and Moisture Barrier options:
  - a. Sto Gold Coat® (vapor permeable)
- 3. Sto TurboStick™
- 4. Sto Mesh
- 5. Sto BTS Plus Base Coat
- 6. Sto Finish Components:
  - a. Stolit® & Stolit®Dark Colors: 1.0, 1.5, R1.5 and Freeform
  - b. Stolit®Lotusan & Stolit® Lotusan Dark Colors:

1.0, 1.5, R1.5 and Freeform