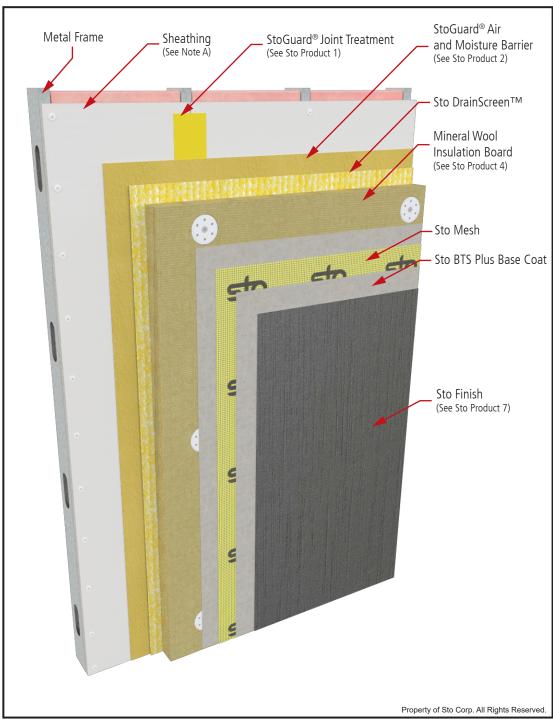

# StoTherm® ci Mineral System Components

Building with conscience.

Detail No.: EPD 56s.00 CAE

Date: July 2020

# Notes:

- A. Glass mat gypsum sheathing in compliance with ASTM C1177, exterior grade and Exposure 1 wood based sheathing, or cementitious sheathing in compliance with ASTM C1325.
- B. Components not identified as Sto are furnished by other manufacturers and are not necessarily installed by trades who install the Sto products. Refer to project specific contract documents.
- C. There are no substitutions for the Sto products listed below.

### **Sto Products:**

- 1. Sto Joint Treatment:
  - a. Sto Gold Coat and StoGuard® Fabric
  - b. Sto RapidGuard®
- 2. StoGuard®Air and Moisture Barrier options:
  - a. Sto Gold Coat® (vapor permeable)
- 3. Sto BTS Plus Adhesive
- 4. Owens Corning Thermafiber CI-C SC18
- 5. Sto Mesh
- 6. Sto BTS Plus Base Coat
- 7. Sto Finish Components:
  - a. Stolit® & Stolit®Dark Colors: 1.0, 1.5, R1.5 and Freeform
  - b. Stolit®Lotusan & Stolit® Lotusan Dark Colors: 1.0, 1.5, R1.5 and Freeform